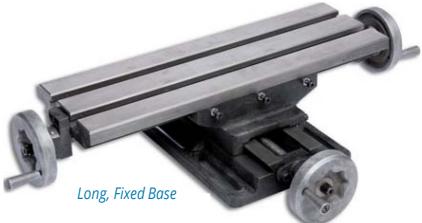

Standard, Swivel Base

| PART NO. | Table Size (mm) | DESCRIPTION                                 | Table<br>Height(mm) |
|----------|-----------------|---------------------------------------------|---------------------|
| 62171    | 225 x 175       | Cross Slide Vice Table,Standard,Fixed Base  | 110                 |
| 62174    | 225 x 175       | Cross Slide Vice Table,Standard,Swivel Base | 140                 |
| 62178    | 475 x 155       | Cross Slide Vice Table,Long,Fixed Base      | 130                 |