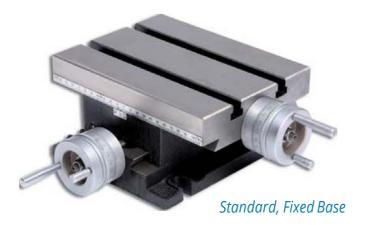

Standard, Swivel Base

| PART NO. | Table Size (mm) | DESCRIPTION                                 | Table<br>Height(mm) |
|----------|-----------------|---------------------------------------------|---------------------|
| 62171    | 225 x 175       | Cross Slide Vice Table,Standard,Fixed Base  | 110                 |
| 62174    | 225 x 175       | Cross Slide Vice Table,Standard,Swivel Base | 140                 |
| 62178    | 475 x 155       | Cross Slide Vice Table,Long,Fixed Base      | 130                 |