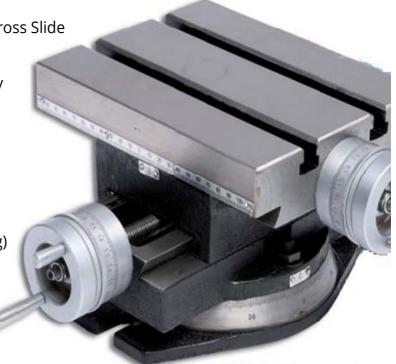

Standard, Swivel Base

| PART NO. | Table Size (mm) | DESCRIPTION                                 | Table<br>Height(mm) |
|----------|-----------------|---------------------------------------------|---------------------|
| 62171    | 225 x 175       | Cross Slide Vice Table,Standard,Fixed Base  | 110                 |
| 62174    | 225 x 175       | Cross Slide Vice Table,Standard,Swivel Base | 140                 |
| 62178    | 475 x 155       | Cross Slide Vice Table,Long,Fixed Base      | 130                 |

Long, Fixed Base with Engineers' Vice

Standard, Swivel Base with Drill Press Vice