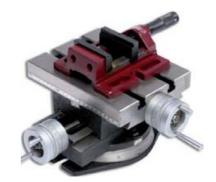

## **CROSS SLIDE VICE TABLES**

## **Features:**

 Cross Slide Table enables any Dawn Vice to have a Cross Slide capability.

- Provides a cross slide capability in the X and Y axis
- Swivel base model has an additional rotary capability
- Sturdy construction
- Dial indexed handle in 0.01mm graduations
- T slot vice mounting
- Adjustable slide tension
- Table position locking capability

## **Ideal for:**

- Repetitive multi axis work (drilling, machining, milling)
- Reducing setup times
- Ease of tool change for repetitive jobs
- Ease in-job maintenance.
- Compounding operations into the single setup

Standard, Swivel Base

| PART NO. | Table Size (mm) | DESCRIPTION                                 | Table<br>Height(mm) |
|----------|-----------------|---------------------------------------------|---------------------|
| 62171    | 225 x 175       | Cross Slide Vice Table,Standard,Fixed Base  | 110                 |
| 62174    | 225 x 175       | Cross Slide Vice Table,Standard,Swivel Base | 140                 |
| 62178    | 475 x 155       | Cross Slide Vice Table,Long,Fixed Base      | 130                 |

Long, Fixed Base with Engineers' Vice

Standard, Swivel Base with Drill Press Vice