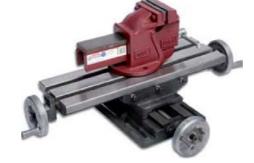

## **CROSS SLIDE VICE TABLES**

## **Features:**

 Cross Slide Table enables any Dawn Vice to have a Cross Slide capability.

- Provides a cross slide capability in the X and Y axis
- Swivel base model has an additional rotary capability
- Sturdy construction
- Dial indexed handle in 0.01mm graduations
- T slot vice mounting
- Adjustable slide tension
- Table position locking capability

## **Ideal for:**

- Repetitive multi axis work (drilling, machining, milling)
- Reducing setup times
- Ease of tool change for repetitive jobs
- Ease in-job maintenance.
- Compounding operations into the single setup

Standard, Swivel Base

| PART NO. | Table Size (mm) | DESCRIPTION                                 | Table<br>Height(mm) |
|----------|-----------------|---------------------------------------------|---------------------|
| 62171    | 225 x 175       | Cross Slide Vice Table,Standard,Fixed Base  | 110                 |
| 62174    | 225 x 175       | Cross Slide Vice Table,Standard,Swivel Base | 140                 |
| 62178    | 475 x 155       | Cross Slide Vice Table,Long,Fixed Base      | 130                 |

Long, Fixed Base with Engineers' Vice

Standard, Swivel Base with Drill Press Vice