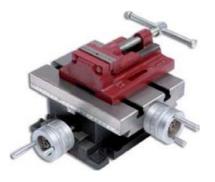

Long, Fixed Base with Engineers' Vice

Standard, Swivel Base with Drill Press Vice